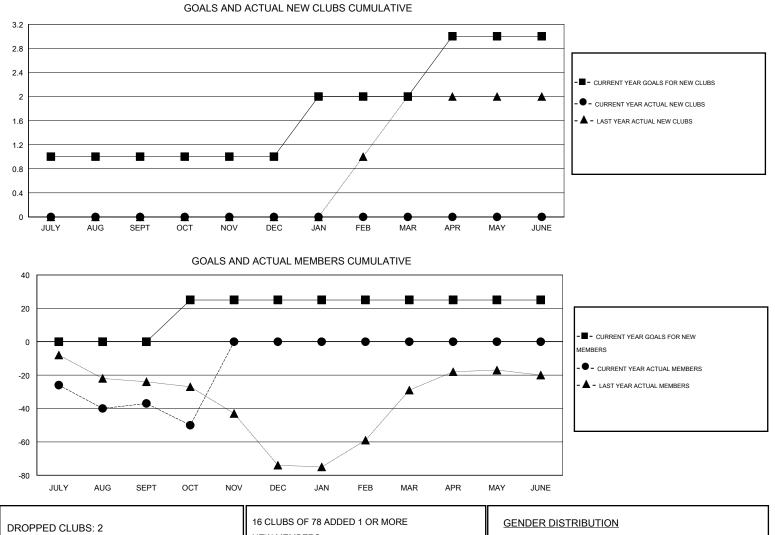

## LOCATION ONTARIO

| -             |                  | Clubs            |                  |                  | Members               |                    |                                     |                    |                  |
|---------------|------------------|------------------|------------------|------------------|-----------------------|--------------------|-------------------------------------|--------------------|------------------|
|               | RESUL            | TS FOR 2016-2017 |                  |                  | RESULTS FOR 2016-2017 |                    |                                     |                    |                  |
| QUARTER       | NEW CLUB<br>GOAL | NEW CLUBS        | DROPPED<br>CLUBS | NET<br>GAIN/LOSS | QUARTER               | NEW MEMBER<br>GOAL | CHARTER AND<br>NEW MEMBERS<br>ADDED | DROPPED<br>MEMBERS | NET<br>GAIN/LOSS |
| JULY/AUG/SEPT | 1                | 0                | 2                | -2               | JULY/AUG/SEPT         | 0                  | 20                                  | 57                 | -37              |
| OCT/NOV/DEC   | 0                | 0                | 0                | 0                | OCT/NOV/DEC           | 25                 | 19                                  | 32                 | -13              |
| JAN/FEB/MAR   | 1                | 0                | 0                | 0                | JAN/FEB/MAR           | 0                  | 0                                   | 0                  | 0                |
| APR/MAY/JUNE  | 1                | 0                | 0                | 0                | APR/MAY/JUNE          | 0                  | 0                                   | 0                  | 0                |

| DROPPED CLUBS: 2 |     | 16 CLUBS OF 78 ADDED 1 OR MORE | GENDER DISTRIBUTION  |              |     |
|------------------|-----|--------------------------------|----------------------|--------------|-----|
|                  |     | NEW MEMBERS                    | MALE                 | 954 (68.53%) |     |
|                  |     | 1                              | FEMALE               | 438 (31.47%) |     |
| DROPPED MEMBERS  |     |                                |                      |              |     |
| DECEASED         | 6   | CLICK HERE FOR HEALTH          |                      |              | 100 |
| CLUB CANCELLED   | 0   | ASSESSMENT DATA                | FAMILY UNIT MEMBERS  |              | 198 |
| OTHER            | 83  | ASSESSMENT DATA                | HEAD OF HOUSEHOLD    |              | 95  |
| TOTAL            | 89  |                                | NON-HEAD OF HOUSEHOL | 103          |     |
|                  | ~ ~ |                                |                      | _            |     |